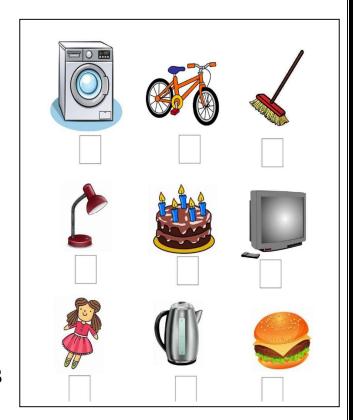

## **Hope House:**

• Tick the things which are looking on electricity-

**EVS** 