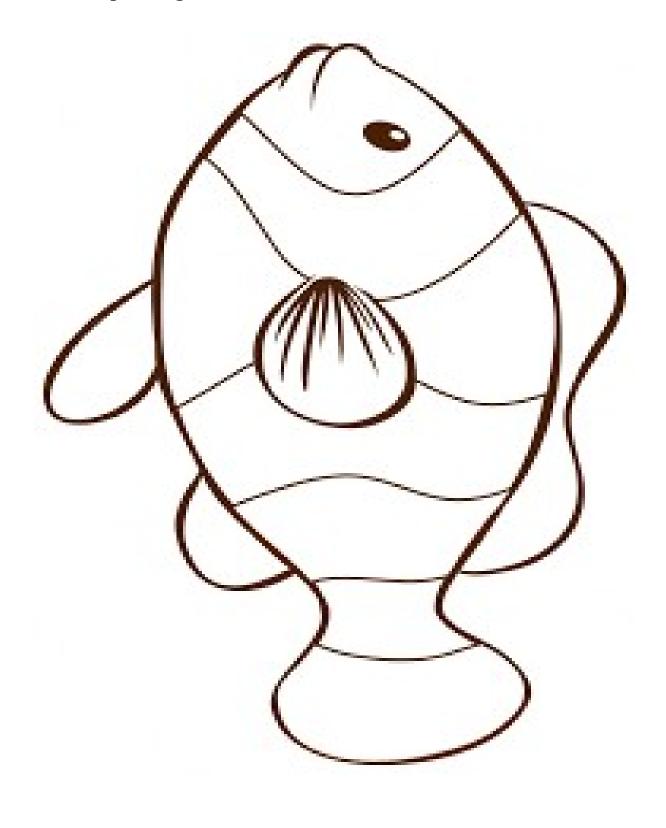

🗸 सही अक्षर पहचान कर शब्दों को पूरा करें।

| Student's | Name.      | ••••• |
|-----------|------------|-------|
| Student 5 | 1 vaiii C. |       |

✓ Do thumb printing in fish.