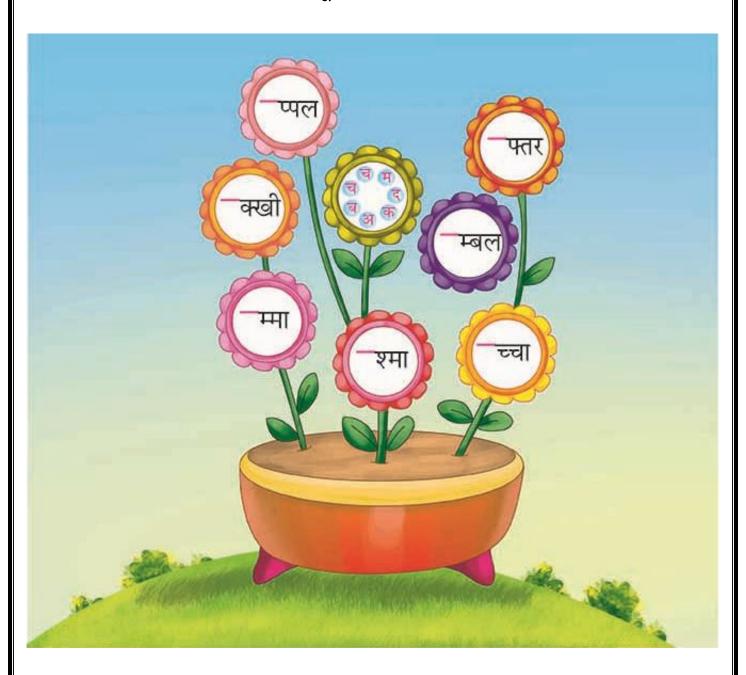

🗸 सही अक्षर पहचान कर शब्दों को पूरा करें।

| Student's | Name.      | ••••• |
|-----------|------------|-------|
| Student 5 | 1 vaiii C. |       |

✓ Do thumb printing in fish.