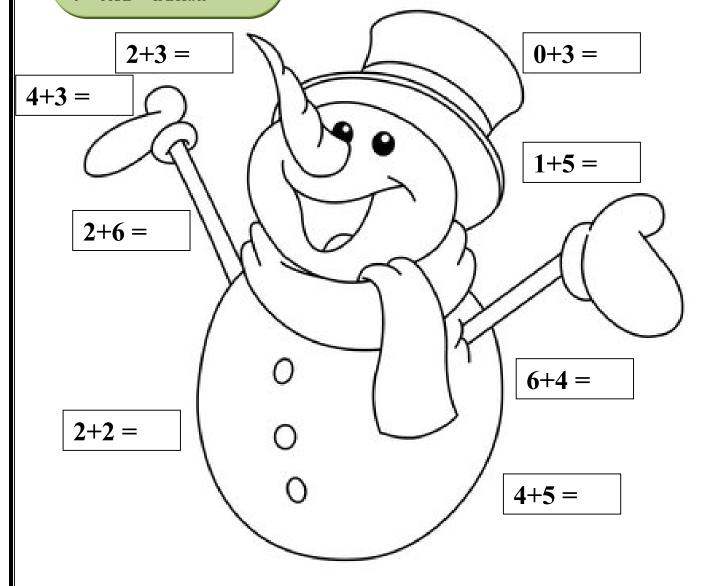

Student's Name: .....

✓ Solve the sums and then colour the picture using key.

8 = Brown = Hand

10 = Green = Scarf

6 = Yellow = Tongue

3 = Blue = Hat

7 = Purple = Gloves

5 = Orange = Nose

9 = Red = Mouth

4 = Red = Button

Student's Name: .....

| ✓ Identify t | he associated p | icture for the given                                                                                                                                                                                                                                                                                                                                                                                                                                                                                                                                                                                                                                                                                                                                                                                                                                                                                                                                                                                                                                                                                                                                                                                                                                                                                                                                                                                                                                                                                                                                                                                                                                                                                                                                                                                                                                                                                                                                                                                                                                                                                                           | letter. |
|--------------|-----------------|--------------------------------------------------------------------------------------------------------------------------------------------------------------------------------------------------------------------------------------------------------------------------------------------------------------------------------------------------------------------------------------------------------------------------------------------------------------------------------------------------------------------------------------------------------------------------------------------------------------------------------------------------------------------------------------------------------------------------------------------------------------------------------------------------------------------------------------------------------------------------------------------------------------------------------------------------------------------------------------------------------------------------------------------------------------------------------------------------------------------------------------------------------------------------------------------------------------------------------------------------------------------------------------------------------------------------------------------------------------------------------------------------------------------------------------------------------------------------------------------------------------------------------------------------------------------------------------------------------------------------------------------------------------------------------------------------------------------------------------------------------------------------------------------------------------------------------------------------------------------------------------------------------------------------------------------------------------------------------------------------------------------------------------------------------------------------------------------------------------------------------|---------|
| 1. <b>k</b>  |                 | A STATE OF THE STA |         |
| 2. L         |                 |                                                                                                                                                                                                                                                                                                                                                                                                                                                                                                                                                                                                                                                                                                                                                                                                                                                                                                                                                                                                                                                                                                                                                                                                                                                                                                                                                                                                                                                                                                                                                                                                                                                                                                                                                                                                                                                                                                                                                                                                                                                                                                                                |         |
| 3. <b>J</b>  |                 |                                                                                                                                                                                                                                                                                                                                                                                                                                                                                                                                                                                                                                                                                                                                                                                                                                                                                                                                                                                                                                                                                                                                                                                                                                                                                                                                                                                                                                                                                                                                                                                                                                                                                                                                                                                                                                                                                                                                                                                                                                                                                                                                |         |
| 4. <b>M</b>  |                 |                                                                                                                                                                                                                                                                                                                                                                                                                                                                                                                                                                                                                                                                                                                                                                                                                                                                                                                                                                                                                                                                                                                                                                                                                                                                                                                                                                                                                                                                                                                                                                                                                                                                                                                                                                                                                                                                                                                                                                                                                                                                                                                                | No.     |
| 5. I         |                 |                                                                                                                                                                                                                                                                                                                                                                                                                                                                                                                                                                                                                                                                                                                                                                                                                                                                                                                                                                                                                                                                                                                                                                                                                                                                                                                                                                                                                                                                                                                                                                                                                                                                                                                                                                                                                                                                                                                                                                                                                                                                                                                                | INK     |