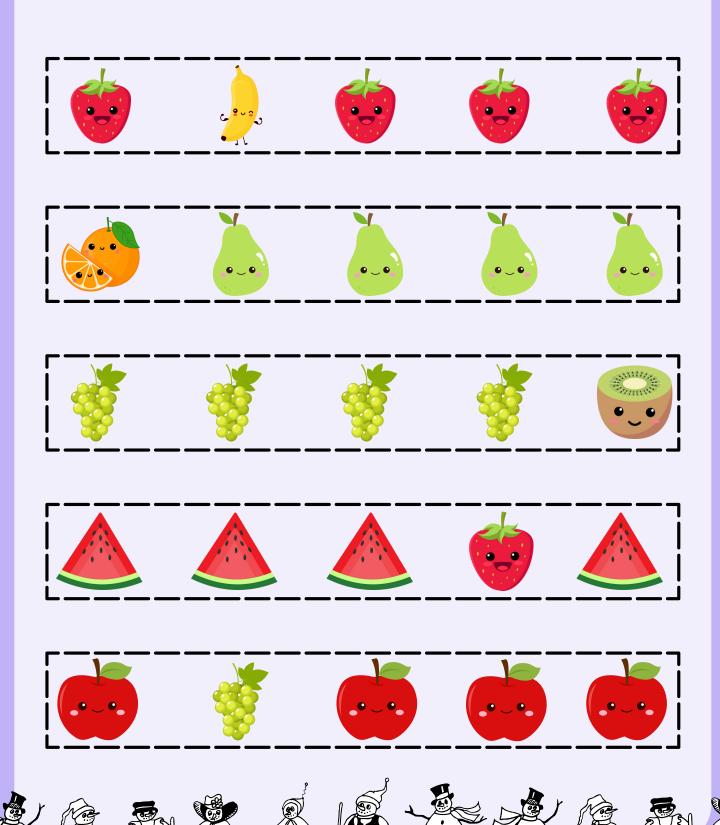

# Continue the patterns below.

Circle the correct word to match the picture.

won one on

feet feat feit

girl gurl garl

wolk walk wlk

moon moom mun

house hose huse