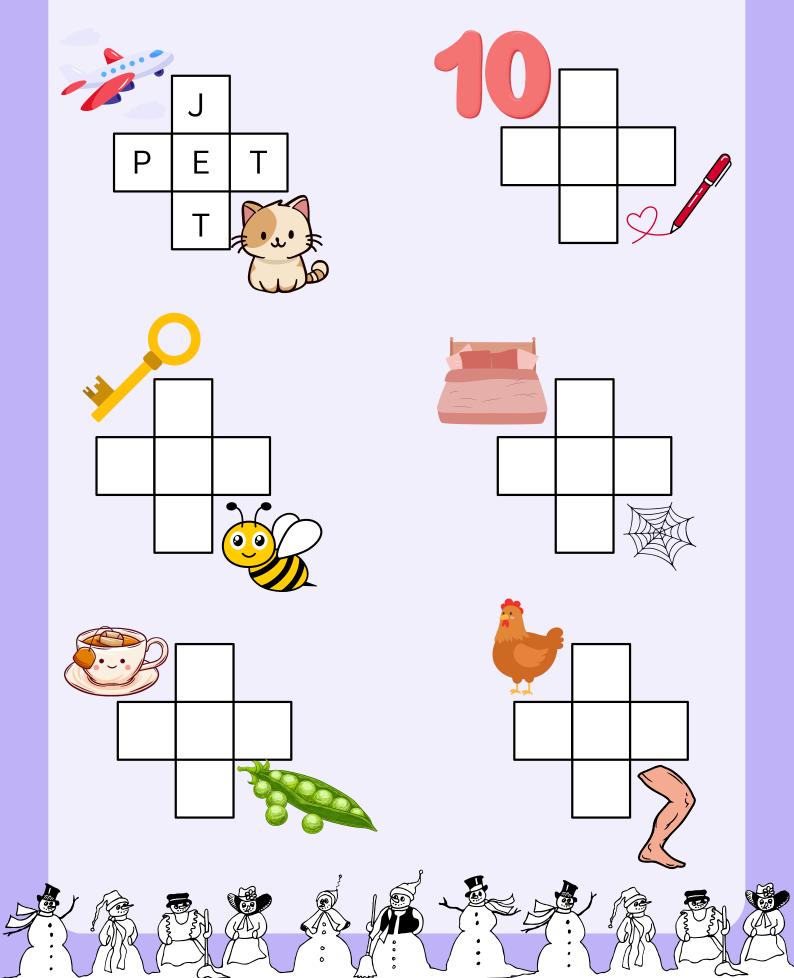

Circle the right flower

Complete the crossword puzzle by filling appropriate letters. Take the help from the picture clues. One has been done for you.

Observe the picture and circle the singular or plural word to match the picture in each box.