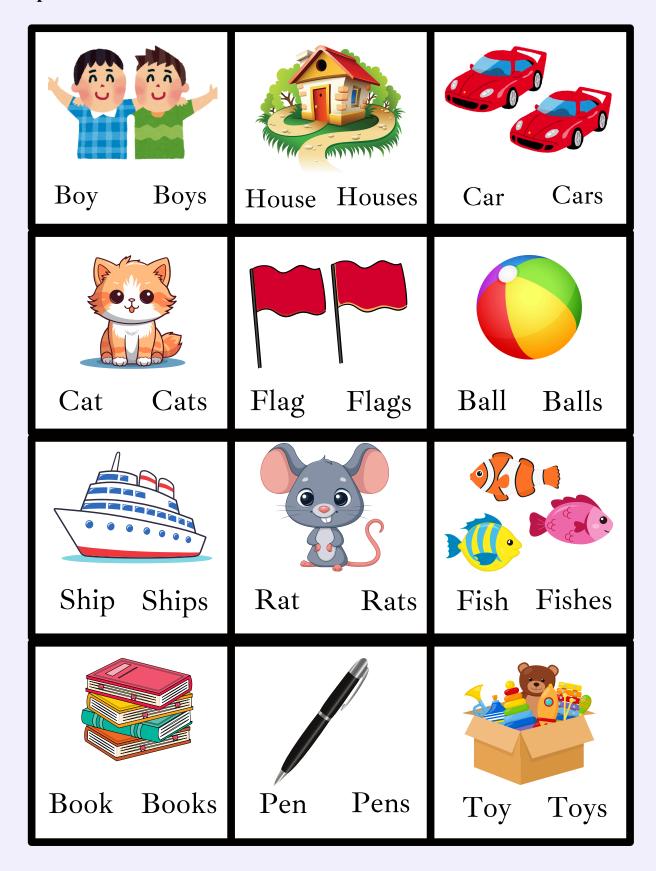

Circle the right flower

Complete the crossword puzzle by filling appropriate letters. Take the help from the picture clues. One has been done for you.

Observe the picture and circle the singular or plural word to match the picture in each box.