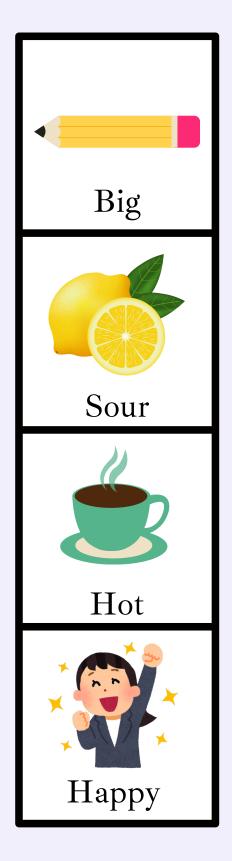

## Same or Different?

Cross out the picture that is different from the rest.

Draw a line to match each picture with its opposite.