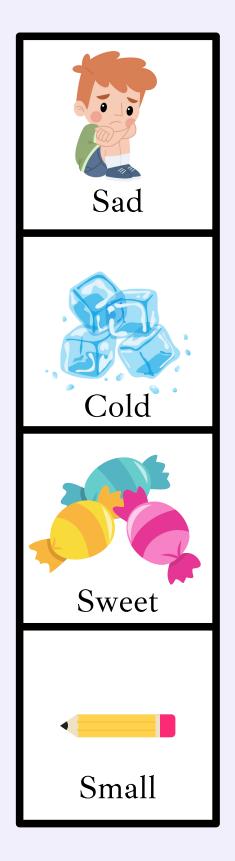

## Same or Different?

Cross out the picture that is different from the rest.

Draw a line to match each picture with its opposite.